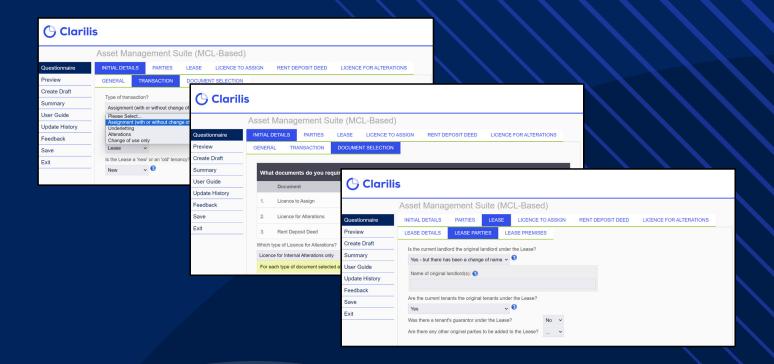

# **Automated MCL Asset Management Suite**

# The pre-automated documents include the following:

## **MCL Asset Management Templates**